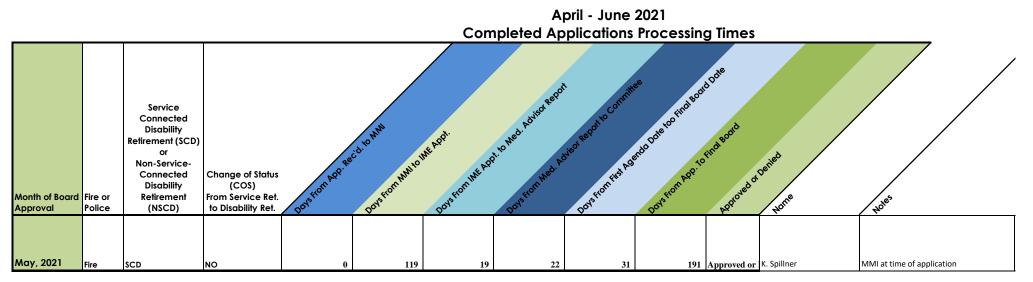

SOURCE: QUARTERLY STATISTICS REPORT

\*Includes 1 Application Withdrawn

SOURCE: DETAILED QUARTERLY STATISTICS REPORT