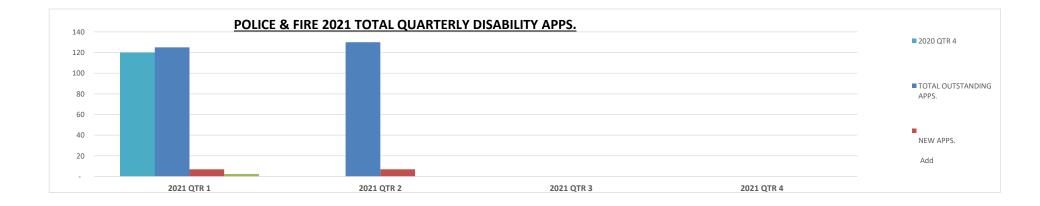

|                                |                  |                                                                                                                               | POLICE AND FIRE<br>RTERLY DISABILITY STATISTICS<br>BREAKOUT DETAIL OF "TOTAL OUTSTANDING APPS." |                                             |                                               |                                                              |                                                                                          |                                                                                                                                 |                                                                                                                        |                                                                                                |                                      |
|--------------------------------|------------------|-------------------------------------------------------------------------------------------------------------------------------|-------------------------------------------------------------------------------------------------|---------------------------------------------|-----------------------------------------------|--------------------------------------------------------------|------------------------------------------------------------------------------------------|---------------------------------------------------------------------------------------------------------------------------------|------------------------------------------------------------------------------------------------------------------------|------------------------------------------------------------------------------------------------|--------------------------------------|
| <u>QUARTERLY</u><br>STATISTICS | <u>NEW APPS.</u> | Interim Non Service-<br>Connected (NSCD)<br>APPROVALS<br>SCD APPLICATON<br>REMAINS PENDING,<br>No Change in Census<br>Numbers | <u>COMPLETED APPS.</u><br><u>Subtract</u>                                                       | <u>TOTAL</u><br>OUTSTANDING<br><u>APPS.</u> | APPS. DEFERRED BY<br>ATTORNEY OR<br>APPLICANT | APPS. THAT ARE<br>NOT MMI AND<br>ARE NOT READY<br>TO PROCEED | APPS. THAT ARE<br>MMI AND ARE<br>READY FOR<br>INDEPENDENT<br>MEDICAL<br>EVALUATION (IME) | APPS. FOR<br>WHICH IME<br>EXAM IS<br>DONE, IME<br>REPORT IS<br>REC'D. AND<br>READY FOR<br>BOARD<br>MEDICAL<br>ADVISOR<br>REPORT | APPS. FOR<br>WHICH BOARD<br>MEDICAL<br>ADVISOR<br>REPORT WAS<br>REC'D. AND<br>ARE READY<br>FOR<br>COMMITTEE<br>MEETING | APPS. FOR<br>WHICH<br>COMMITTEE<br>DECISION WAS<br>RENDERED AND<br>READY TO GO TO<br>THE BOARD | <u>TOTAL</u><br>OUTSTANDING<br>APPS. |
| 2020 QTR 4                     | 10               | 2                                                                                                                             | 6*                                                                                              | 120                                         | 25                                            | 89                                                           | 5                                                                                        | 1                                                                                                                               | 0                                                                                                                      | 0                                                                                              | 120                                  |
| 2021 QTR 1                     | 7                | 0                                                                                                                             | 2                                                                                               | 125                                         | 25                                            | 96                                                           | 2                                                                                        | 0                                                                                                                               | 2                                                                                                                      | 0                                                                                              | 125                                  |
| 2021 QTR 2                     | 7                | 0                                                                                                                             | 2*                                                                                              | 130                                         | 25                                            | 96                                                           | 7                                                                                        | 0                                                                                                                               | 1                                                                                                                      | 1                                                                                              | 130                                  |
| 2021 QTR 3                     |                  |                                                                                                                               |                                                                                                 |                                             |                                               |                                                              |                                                                                          |                                                                                                                                 |                                                                                                                        |                                                                                                |                                      |
| 2021 QTR 4                     |                  |                                                                                                                               |                                                                                                 |                                             |                                               |                                                              |                                                                                          |                                                                                                                                 |                                                                                                                        |                                                                                                |                                      |

SOURCE: QUARTERLY STATISTICS REPORT

\*Includes 1 Application Withdrawn

SOURCE: DETAILED QUARTERLY STATISTICS REPORT