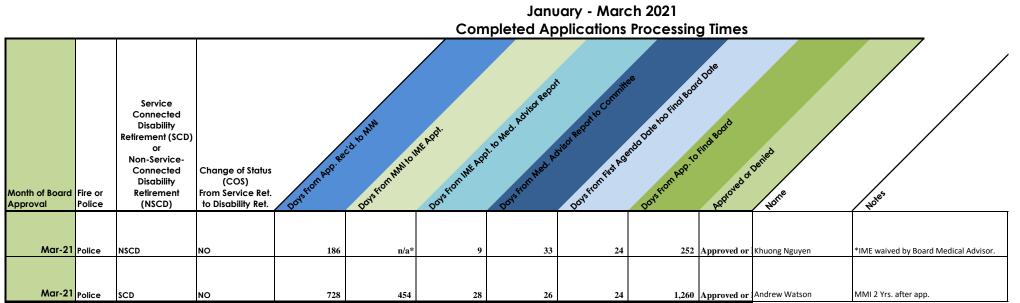

SOURCE: QUARTERLY STATISTICS REPORT

\*\*Includes 1 Application Withdrawn

SOURCE: DETAILED QUARTERLY STATISTICS REPORT