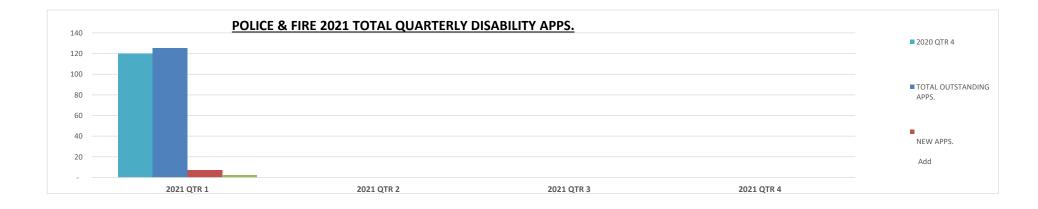

|                                       |                                |                                                                                                                               |                                           | <u>2021 QUA</u>                             | POLICE AND FIRE<br>RTERLY DISABILITY STATISTICS<br>BREAKOUT DETAIL OF "TOTAL OUTSTANDING APPS." |                                                              |                                                                                          |                                                                                                                                 |                                                                                                                        |                                                                                                |                                      |
|---------------------------------------|--------------------------------|-------------------------------------------------------------------------------------------------------------------------------|-------------------------------------------|---------------------------------------------|-------------------------------------------------------------------------------------------------|--------------------------------------------------------------|------------------------------------------------------------------------------------------|---------------------------------------------------------------------------------------------------------------------------------|------------------------------------------------------------------------------------------------------------------------|------------------------------------------------------------------------------------------------|--------------------------------------|
| <u>QUARTERLY</u><br><u>STATISTICS</u> | <u>NEW APPS.</u><br><u>Add</u> | Interim Non Service-<br>Connected (NSCD)<br>APPROVALS<br>SCD APPLICATON<br>REMAINS PENDING,<br>No Change in Census<br>Numbers | <u>COMPLETED APPS.</u><br><u>Subtract</u> | <u>TOTAL</u><br>OUTSTANDING<br><u>APPS.</u> | APPS. DEFERRED BY<br>ATTORNEY OR<br>APPLICANT                                                   | APPS. THAT ARE<br>NOT MMI AND<br>ARE NOT READY<br>TO PROCEED | APPS. THAT ARE<br>MMI AND ARE<br>READY FOR<br>INDEPENDENT<br>MEDICAL<br>EVALUATION (IME) | APPS. FOR<br>WHICH IME<br>EXAM IS<br>DONE, IME<br>REPORT IS<br>REC'D. AND<br>READY FOR<br>BOARD<br>MEDICAL<br>ADVISOR<br>REPORT | APPS. FOR<br>WHICH BOARD<br>MEDICAL<br>ADVISOR<br>REPORT WAS<br>REC'D. AND<br>ARE READY<br>FOR<br>COMMITTEE<br>MEETING | APPS. FOR<br>WHICH<br>COMMITTEE<br>DECISION WAS<br>RENDERED AND<br>READY TO GO TO<br>THE BOARD | <u>TOTAL</u><br>OUTSTANDING<br>APPS. |
| 2020 QTR 4                            | 10                             | 2                                                                                                                             | 6**                                       | 120                                         | 25                                                                                              | 89                                                           | 5                                                                                        | 1                                                                                                                               | 0                                                                                                                      | 0                                                                                              | 120                                  |
| 2021 QTR 1                            | 7                              | 0                                                                                                                             | 2                                         | 125                                         | 25                                                                                              | 96                                                           | 2                                                                                        | 0                                                                                                                               | 2                                                                                                                      | 0                                                                                              | 125                                  |
| 2021 QTR 2                            |                                |                                                                                                                               |                                           |                                             |                                                                                                 |                                                              |                                                                                          |                                                                                                                                 |                                                                                                                        |                                                                                                |                                      |
| 2021 QTR 3                            |                                |                                                                                                                               |                                           |                                             |                                                                                                 |                                                              |                                                                                          |                                                                                                                                 |                                                                                                                        |                                                                                                |                                      |
| 2021 QTR 4                            |                                |                                                                                                                               |                                           |                                             |                                                                                                 |                                                              |                                                                                          |                                                                                                                                 |                                                                                                                        |                                                                                                |                                      |