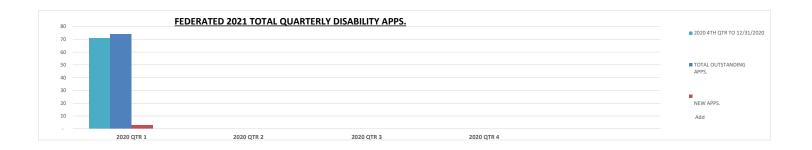

| FEDERATED  2021 QUARTERLY DISABILITY STATISTICS  BREAKOUT DETAIL OF "TOTAL OUTSTANDING APPS." |           |                                                                                       |                                 |                               |                                               |                                                              |                |                                                                                                   |                                                                                                |   |                                             |
|-----------------------------------------------------------------------------------------------|-----------|---------------------------------------------------------------------------------------|---------------------------------|-------------------------------|-----------------------------------------------|--------------------------------------------------------------|----------------|---------------------------------------------------------------------------------------------------|------------------------------------------------------------------------------------------------|---|---------------------------------------------|
| QUARTERLY STATISTICS                                                                          | NEW APPS. | Interim Non-Service Connected Apps. (NSCD)  Added: then subtracted in Completed Apps. | COMPLETED<br>APPS.*<br>Subtract | IOTAL<br>OUTSTANDING<br>APPS. | APPS. DEFERRED BY<br>ATTORNEY OR<br>APPLICANT | APPS. THAT ARE<br>NOT MMI AND<br>ARE NOT READY<br>TO PROCEED | APPS. THAT ARE | APPS. FOR WHICH IME EXAM IS DONE, IME REPORT IS REC'D. AND READY FOR BOARD MEDICAL ADVISOR REPORT | APPS. FOR<br>WHICH BOARD<br>MEDICAL<br>ADVISOR<br>REPORT WAS<br>REC'D. AND<br>ARE READY<br>FOR |   | <u>TOTAL</u><br><u>OUTSTANDING</u><br>APPS. |
| 2020 4TH QTR TO 12/31/2020 0 0 1* 71                                                          |           |                                                                                       | 31                              | 40                            | 0                                             | 0                                                            | 0              | 0                                                                                                 | 71                                                                                             |   |                                             |
| 2020 QTR 1                                                                                    | 3         | 0                                                                                     | 0                               | 74                            | 30                                            | 44                                                           | 0              | 0                                                                                                 | 0                                                                                              | 0 | 74                                          |
| 2020 QTR 2                                                                                    |           |                                                                                       |                                 |                               |                                               |                                                              |                |                                                                                                   |                                                                                                |   |                                             |
| 2020 QTR 3                                                                                    |           |                                                                                       |                                 |                               |                                               |                                                              |                |                                                                                                   |                                                                                                |   |                                             |
| 2020 QTR 4                                                                                    |           |                                                                                       |                                 |                               |                                               |                                                              |                |                                                                                                   |                                                                                                |   |                                             |
|                                                                                               |           |                                                                                       |                                 |                               |                                               |                                                              |                |                                                                                                   |                                                                                                |   |                                             |