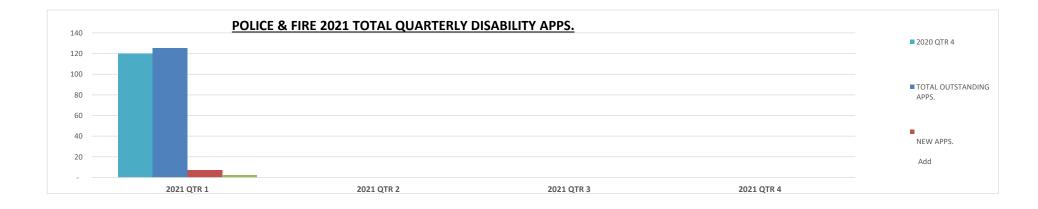

|                                       |                                |                                                                                                                               |                                           | <u>2021 QUA</u>                             |                                               | POLICE AND FIRE<br>TERLY DISABILITY STATISTICS<br>BREAKOUT DETAIL OF "TOTAL OUTSTANDING APPS." |                                                                                          |                                                                                                                                 |                                                                                                                        |                                                                                                |                                      |  |
|---------------------------------------|--------------------------------|-------------------------------------------------------------------------------------------------------------------------------|-------------------------------------------|---------------------------------------------|-----------------------------------------------|------------------------------------------------------------------------------------------------|------------------------------------------------------------------------------------------|---------------------------------------------------------------------------------------------------------------------------------|------------------------------------------------------------------------------------------------------------------------|------------------------------------------------------------------------------------------------|--------------------------------------|--|
| <u>QUARTERLY</u><br><u>STATISTICS</u> | <u>NEW APPS.</u><br><u>Add</u> | Interim Non Service-<br>Connected (NSCD)<br>APPROVALS<br>SCD APPLICATON<br>REMAINS PENDING,<br>No Change in Census<br>Numbers | <u>COMPLETED APPS.</u><br><u>Subtract</u> | <u>TOTAL</u><br>OUTSTANDING<br><u>APPS.</u> | APPS. DEFERRED BY<br>ATTORNEY OR<br>APPLICANT | APPS. THAT ARE<br>NOT MMI AND<br>ARE NOT READY<br>TO PROCEED                                   | APPS. THAT ARE<br>MMI AND ARE<br>READY FOR<br>INDEPENDENT<br>MEDICAL<br>EVALUATION (IME) | APPS. FOR<br>WHICH IME<br>EXAM IS<br>DONE, IME<br>REPORT IS<br>REC'D. AND<br>READY FOR<br>BOARD<br>MEDICAL<br>ADVISOR<br>REPORT | APPS. FOR<br>WHICH BOARD<br>MEDICAL<br>ADVISOR<br>REPORT WAS<br>REC'D. AND<br>ARE READY<br>FOR<br>COMMITTEE<br>MEETING | APPS. FOR<br>WHICH<br>COMMITTEE<br>DECISION WAS<br>RENDERED AND<br>READY TO GO TO<br>THE BOARD | <u>TOTAL</u><br>OUTSTANDING<br>APPS. |  |
| 2020 QTR 4                            | 10                             | 2                                                                                                                             | 6**                                       | 120                                         | 25                                            | 89                                                                                             | 5                                                                                        | 1                                                                                                                               | 0                                                                                                                      | 0                                                                                              | 120                                  |  |
| 2021 QTR 1                            | 7                              | 0                                                                                                                             | 2                                         | 125                                         | 25                                            | 96                                                                                             | 2                                                                                        | 0                                                                                                                               | 2                                                                                                                      | 0                                                                                              | 125                                  |  |
| 2021 QTR 2                            |                                |                                                                                                                               |                                           |                                             |                                               |                                                                                                |                                                                                          |                                                                                                                                 |                                                                                                                        |                                                                                                |                                      |  |
| 2021 QTR 3                            |                                |                                                                                                                               |                                           |                                             |                                               |                                                                                                |                                                                                          |                                                                                                                                 |                                                                                                                        |                                                                                                |                                      |  |
| 2021 QTR 4                            |                                |                                                                                                                               |                                           |                                             |                                               |                                                                                                |                                                                                          |                                                                                                                                 |                                                                                                                        |                                                                                                |                                      |  |

SOURCE: QUARTERLY STATISTICS REPORT

\*\*Includes 1 Application Withdrawn

SOURCE: DETAILED QUARTERLY STATISTICS REPORT