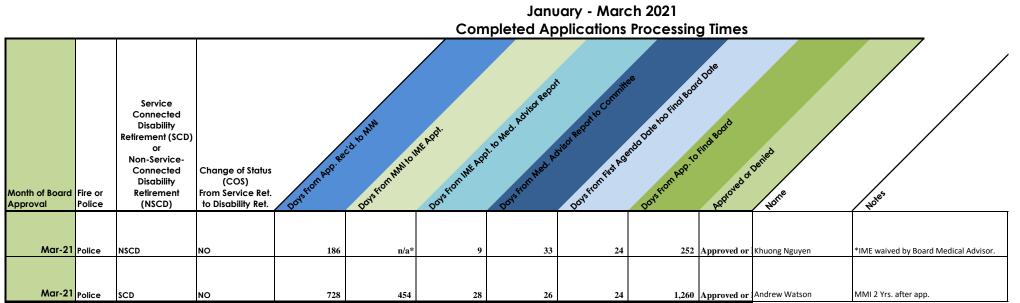

|                                       |                                |                                                                                                                               |                                           | <u>2021 QUA</u>                             |                                               | POLICE AND FIRE<br>TERLY DISABILITY STATISTICS<br>BREAKOUT DETAIL OF "TOTAL OUTSTANDING APPS." |                                                                                          |                                                                                                                                 |                                                                                                                        |                                                                                                |                                      |  |
|---------------------------------------|--------------------------------|-------------------------------------------------------------------------------------------------------------------------------|-------------------------------------------|---------------------------------------------|-----------------------------------------------|------------------------------------------------------------------------------------------------|------------------------------------------------------------------------------------------|---------------------------------------------------------------------------------------------------------------------------------|------------------------------------------------------------------------------------------------------------------------|------------------------------------------------------------------------------------------------|--------------------------------------|--|
| <u>QUARTERLY</u><br><u>STATISTICS</u> | <u>NEW APPS.</u><br><u>Add</u> | Interim Non Service-<br>Connected (NSCD)<br>APPROVALS<br>SCD APPLICATON<br>REMAINS PENDING,<br>No Change in Census<br>Numbers | <u>COMPLETED APPS.</u><br><u>Subtract</u> | <u>TOTAL</u><br>OUTSTANDING<br><u>APPS.</u> | APPS. DEFERRED BY<br>ATTORNEY OR<br>APPLICANT | APPS. THAT ARE<br>NOT MMI AND<br>ARE NOT READY<br>TO PROCEED                                   | APPS. THAT ARE<br>MMI AND ARE<br>READY FOR<br>INDEPENDENT<br>MEDICAL<br>EVALUATION (IME) | APPS. FOR<br>WHICH IME<br>EXAM IS<br>DONE, IME<br>REPORT IS<br>REC'D. AND<br>READY FOR<br>BOARD<br>MEDICAL<br>ADVISOR<br>REPORT | APPS. FOR<br>WHICH BOARD<br>MEDICAL<br>ADVISOR<br>REPORT WAS<br>REC'D. AND<br>ARE READY<br>FOR<br>COMMITTEE<br>MEETING | APPS. FOR<br>WHICH<br>COMMITTEE<br>DECISION WAS<br>RENDERED AND<br>READY TO GO TO<br>THE BOARD | <u>TOTAL</u><br>OUTSTANDING<br>APPS. |  |
| 2020 QTR 4                            | 10                             | 2                                                                                                                             | 6**                                       | 120                                         | 25                                            | 89                                                                                             | 5                                                                                        | 1                                                                                                                               | 0                                                                                                                      | 0                                                                                              | 120                                  |  |
| 2021 QTR 1                            | 7                              | 0                                                                                                                             | 2                                         | 125                                         | 25                                            | 96                                                                                             | 2                                                                                        | 0                                                                                                                               | 2                                                                                                                      | 0                                                                                              | 125                                  |  |
| 2021 QTR 2                            |                                |                                                                                                                               |                                           |                                             |                                               |                                                                                                |                                                                                          |                                                                                                                                 |                                                                                                                        |                                                                                                |                                      |  |
| 2021 QTR 3                            |                                |                                                                                                                               |                                           |                                             |                                               |                                                                                                |                                                                                          |                                                                                                                                 |                                                                                                                        |                                                                                                |                                      |  |
| 2021 QTR 4                            |                                |                                                                                                                               |                                           |                                             |                                               |                                                                                                |                                                                                          |                                                                                                                                 |                                                                                                                        |                                                                                                |                                      |  |

SOURCE: QUARTERLY STATISTICS REPORT

\*\*Includes 1 Application Withdrawn

SOURCE: DETAILED QUARTERLY STATISTICS REPORT