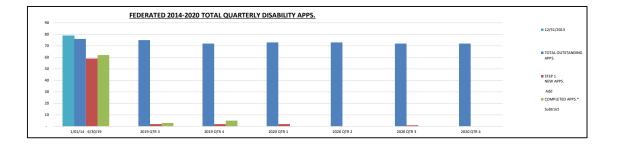

| FEDERATED<br>2014 - 2020 QUARTERLY DISABILITY STATISTICS |                                          |                                 |                               |                                              |                           |                                                                   |                                   |                                   |                                                  |                               |
|----------------------------------------------------------|------------------------------------------|---------------------------------|-------------------------------|----------------------------------------------|---------------------------|-------------------------------------------------------------------|-----------------------------------|-----------------------------------|--------------------------------------------------|-------------------------------|
|                                                          |                                          |                                 |                               | BREAKOUT DETAIL OF "TOTAL OUTSTANDING APPS." |                           |                                                                   |                                   |                                   |                                                  |                               |
| DISABILITY<br>RETIREMENT<br>APPLICATIONS<br>STEPS        | STEP 1<br><u>NEW APPS.</u><br><u>Add</u> | COMPLETED<br>APPS.*<br>Subtract | TOTAL<br>OUTSTANDING<br>APPS. | STEP 2<br>COMPILE MEDICAL<br>RECORDS & FILE  | STEP 3<br>READY FOR IME** | STEPS<br>4 & 5<br>READY FOR<br>BMA***REPORT<br>& ACCOMM.<br>MEMO. | STEP 6<br>READY FOR COMM.<br>MTG. | STEP 7<br>READY FOR<br>BOARD MTG. | APPS.<br>DEFERRED BY<br>ATTORNEY OR<br>APPLICANT | TOTAL<br>OUTSTANDING<br>APPS. |
| 12/31/2013                                               |                                          |                                 | 79                            |                                              |                           |                                                                   |                                   |                                   |                                                  | 79                            |
| 1/01/14 - 6/30/19                                        | 59                                       | 62                              | 76                            | 37                                           | 2                         | 2                                                                 | 1                                 | 6                                 | 28                                               | 76                            |
| 2019 QTR 3                                               | 2                                        | 3                               | 75                            | 38                                           | 1                         | 2                                                                 | 0                                 | 6                                 | 28                                               | 75                            |
| 2019 QTR 4                                               | 2                                        | 5                               | 72                            | 40                                           | 1                         | 0                                                                 | 0                                 | 2                                 | 29                                               | 72                            |
| 2020 QTR 1                                               | 2                                        | 1                               | 73                            | 40                                           | 1                         | 2                                                                 | 0                                 | 1                                 | 29                                               | 73                            |
| 2020 QTR 2                                               | 0                                        | 0                               | 73                            | 40                                           | 1                         | 2                                                                 | 0                                 | 1                                 | 29                                               | 73                            |
| 2020 QTR 3                                               | 1                                        | 2                               | 72                            | 41                                           | 1                         | 0                                                                 | 0                                 | 0                                 | 30                                               | 72                            |
| 2020 QTR 4                                               | 0                                        | 0                               | 72                            | 41                                           | 1                         | 0                                                                 | 0                                 | 0                                 | 30                                               | 72                            |

\*Includes 26 Apps. Withdrawn \*\*Independent Medical Evaluation \*\*\*Board Medical Advisor