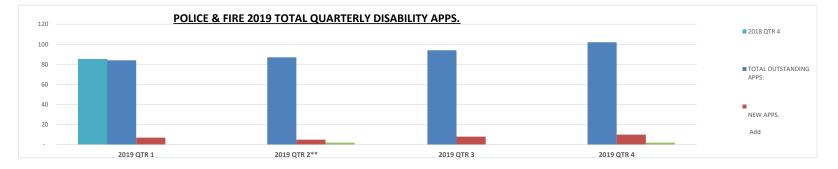

| POLICE AND FIRE<br>2019 QUARTERLY DISABILITY STATISTICS |                                |                                                                                                                           |                                           |                                             |                                               |                                                              |             |                                                                                  |                                                                                                             |                                                                                                |                                             |
|---------------------------------------------------------|--------------------------------|---------------------------------------------------------------------------------------------------------------------------|-------------------------------------------|---------------------------------------------|-----------------------------------------------|--------------------------------------------------------------|-------------|----------------------------------------------------------------------------------|-------------------------------------------------------------------------------------------------------------|------------------------------------------------------------------------------------------------|---------------------------------------------|
|                                                         |                                |                                                                                                                           |                                           |                                             | BREAKOUT DETAIL OF "TOTAL OUTSTANDING APPS."  |                                                              |             |                                                                                  |                                                                                                             |                                                                                                |                                             |
| QUARTERLY<br>STATISTICS                                 | <u>NEW APPS.</u><br><u>Add</u> | Interim Non-Service<br>Connected Apps.<br>(NSCD)<br>NSCD Added in this<br>Column<br>Then subtracted in<br>Completed Apps. | <u>COMPLETED APPS.</u><br><u>Subtract</u> | <u>IOTAL</u><br>OUTSTANDING<br><u>APPS.</u> | APPS. DEFERRED BY<br>ATTORNEY OR<br>APPLICANT | APPS. THAT ARE<br>NOT MMI AND<br>ARE NOT READY<br>TO PROCEED | INDEPENDENT | DONE, IME<br>REPORT IS<br>REC'D. AND<br>READY FOR<br>BOARD<br>MEDICAL<br>ADVISOR | APPS. FOR<br>WHICH BOARD<br>ADVISOR<br>REPORT WAS<br>REC'D. AND<br>ARE READY<br>FOR<br>COMMITTEE<br>MEETING | APPS. FOR<br>WHICH<br>COMMITTEE<br>DECISION WAS<br>RENDERED AND<br>READY TO GO TO<br>THE BOARD | <u>Total</u><br>Outstanding<br><u>APPS.</u> |
| 2018 QTR 4                                              | 4                              | 1                                                                                                                         | 3                                         | 85                                          | 25                                            | 46                                                           | 3           | 6                                                                                | 2                                                                                                           | 3                                                                                              | 85                                          |
| 2019 QTR 1                                              | 7                              | 1                                                                                                                         | 9**                                       | 84                                          | 27                                            | 51                                                           | 4           | 2                                                                                | 0                                                                                                           | 0                                                                                              | 84                                          |
| 2019 QTR 2**                                            | 5                              | 0                                                                                                                         | 2                                         | 87                                          | 27                                            | 54                                                           | 2           | 1                                                                                | 3                                                                                                           | 0                                                                                              | 87                                          |
| 2019 QTR 3                                              | 8                              | 1                                                                                                                         | 2**                                       | 94                                          | 29                                            | 60                                                           | 4           | 0                                                                                | 0                                                                                                           | 1                                                                                              | 94                                          |
| 2019 QTR 4                                              | 10                             | 0                                                                                                                         | 2                                         | 102                                         | 29                                            | 68                                                           | 3           | 0                                                                                | 0                                                                                                           | 2                                                                                              | 102                                         |

SOURCE: QUARTERLY STATISTICS REPORT

\*\*2019 QTR 1: 9 Completed Apps. Includes 1 Interim NSCD App., and 2 Apps. Withdrawn-Discontinued

\*\*2019 QTR 3: 2 Completed Apps. Includes 1 Interim NSCD App.

1c(1)