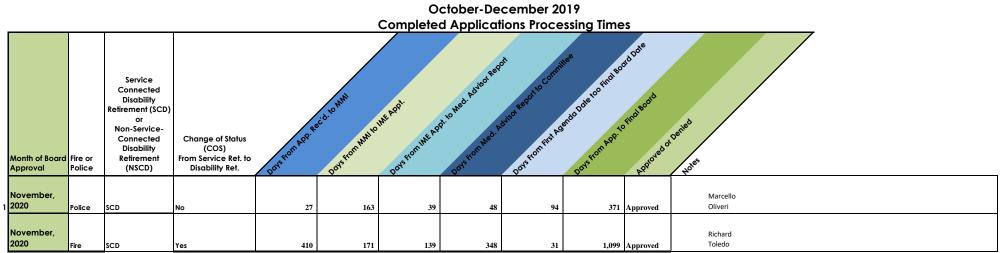

| 2                                         | 102                                         | 29                                            | 68                                                           | 3           | 0                                                                                | 0                                                                                                           | 2                                                                                              | 102                                         |

SOURCE: QUARTERLY STATISTICS REPORT

\*\*2019 QTR 1: 9 Completed Apps. Includes 1 Interim NSCD App., and 2 Apps. Withdrawn-Discontinued

\*\*2019 QTR 3: 2 Completed Apps. Includes 1 Interim NSCD App.



1c(1)

1



SOURCE: DETAILED QUARTERLY STATISTICS REPORT