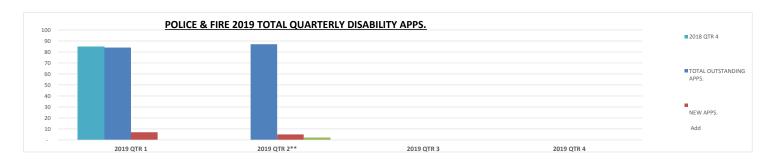

| POLICE AND FIRE  2019 QUARTERLY DISABILITY STATISTICS  BREAKOUT DETAIL OF "TOTAL OUTSTANDING APPS." |                  |                                                                                       |                           |                                                    |                                               |                                                              |                                                                                          |                                                                                                                                 |                                                                                             |                                        |                               |
|-----------------------------------------------------------------------------------------------------|------------------|---------------------------------------------------------------------------------------|---------------------------|----------------------------------------------------|-----------------------------------------------|--------------------------------------------------------------|------------------------------------------------------------------------------------------|---------------------------------------------------------------------------------------------------------------------------------|---------------------------------------------------------------------------------------------|----------------------------------------|-------------------------------|
| QUARTERLY<br>STATISTICS                                                                             | NEW APPS.<br>Add | Interim Non-Service Connected Apps. (NSCD)  Added; then subtracted in Completed Apps. | COMPLETED APPS.  Subtract | <u>IOTAL</u><br><u>OUTSTANDING</u><br><u>APPS.</u> | APPS. DEFERRED BY<br>ATTORNEY OR<br>APPLICANT | APPS. THAT ARE<br>NOT MMI AND<br>ARE NOT READY<br>TO PROCEED | APPS. THAT ARE<br>MMI AND ARE<br>READY FOR<br>INDEPENDENT<br>MEDICAL<br>EVALUATION (IME) | APPS. FOR<br>WHICH IME<br>EXAM IS<br>DONE, IME<br>REPORT IS<br>REC'D. AND<br>READY FOR<br>BOARD<br>MEDICAL<br>ADVISOR<br>REPORT | APPS. FOR WHICH BOARD MEDICAL ADVISOR REPORT WAS REC'D. AND ARE READY FOR COMMITTEE MEETING | APPS. FOR WHICH COMMITTEE DECISION WAS | TOTAL<br>OUTSTANDING<br>APPS. |
| 2018 QTR 4                                                                                          | 4                | 1                                                                                     | 3                         | 85                                                 | 25                                            | 46                                                           | 3                                                                                        | 6                                                                                                                               | 2                                                                                           | 3                                      | 85                            |
| 2019 QTR 1                                                                                          | 7                | 1                                                                                     | 9**                       | 84                                                 | 27                                            | 51                                                           | 4                                                                                        | 2                                                                                                                               | 0                                                                                           | 0                                      | 84                            |
| 2019 QTR 2**                                                                                        | 5                | 0                                                                                     | 2                         | 87                                                 | 27                                            | 54                                                           | 2                                                                                        | 1                                                                                                                               | 3                                                                                           | 0                                      | 87                            |
| 2019 QTR 3                                                                                          |                  |                                                                                       |                           |                                                    |                                               |                                                              |                                                                                          |                                                                                                                                 |                                                                                             |                                        |                               |
| 2019 QTR 4                                                                                          |                  |                                                                                       |                           |                                                    |                                               |                                                              |                                                                                          |                                                                                                                                 |                                                                                             |                                        |                               |

SOURCE: QUARTERLY STATISTICS REPORT

 $\ ^{**}$  2019 QTR 1: 9 Completed Apps. Includes 1 Interim NSCD App., and 2 Apps. Withdrawn-Discontinued

April-June 2019

| Completed Applications Processing Times |      |                                                                                                      |                                                                      |                  |                 |                   |                 |                     |                     |            |                   |
|-----------------------------------------|------|------------------------------------------------------------------------------------------------------|----------------------------------------------------------------------|------------------|-----------------|-------------------|-----------------|---------------------|---------------------|------------|-------------------|
| Month of Board<br>Approval              |      | Service Connected Disability Retirement (SCD) or Non-Service- Connected Disability Retirement (NSCD) | Change of Status<br>(COS)<br>From Service Ret. to<br>Disability Ret. | Bors from Apr. 1 | Dors from Hunto | Dors front HE Art | Dor from Hed. A | Joy Respond Control | see Bour Hour Ap To | Hind Board | , Denied Modes    |
| 1 JUNE                                  | Fire | SCD                                                                                                  | No                                                                   | 5                | 25              | 10                | 7               | 24                  |                     | Approved   | James<br>Link     |
| JUNE                                    |      |                                                                                                      | Yes                                                                  | 0*               | 390             | 307               | 27              | 24                  |                     | Approved   | Daniel<br>Alvardo |