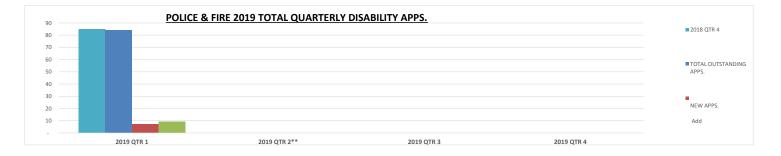

| POLICE AND FIRE<br>2019 QUARTERLY DISABILITY STATISTICS<br>BREAKOUT DETAIL OF "TOTAL OUTS |                                |                                                                                                            |                                    |                               |                                               |                                                              |                                                                                          |                                                                                                                                 |                                                                                                                     | APPS."                                          |                                      |
|-------------------------------------------------------------------------------------------|--------------------------------|------------------------------------------------------------------------------------------------------------|------------------------------------|-------------------------------|-----------------------------------------------|--------------------------------------------------------------|------------------------------------------------------------------------------------------|---------------------------------------------------------------------------------------------------------------------------------|---------------------------------------------------------------------------------------------------------------------|-------------------------------------------------|--------------------------------------|
| QUARTERLY<br>STATISTICS                                                                   | <u>NEW APPS.</u><br><u>Add</u> | Interim Non-Service<br>Connected Apps.<br>(NSCD)<br>Added; then<br>subtracted in<br>Completed Apps.<br>Add | <u>COMPLETED APPS.</u><br>Subtract | TOTAL<br>OUISTANDING<br>APPS. | APPS. DEFERRED BY<br>ATTORNEY OR<br>APPLICANT | APPS. THAT ARE<br>NOT MMI AND<br>ARE NOT READY<br>TO PROCEED | APPS. THAT ARE<br>MMI AND ARE<br>READY FOR<br>INDEPENDENT<br>MEDICAL<br>EVALUATION (IME) | APPS. FOR<br>WHICH IME<br>EXAM IS<br>DONE, IME<br>REPORT IS<br>REC'D. AND<br>READY FOR<br>BOARD<br>MEDICAL<br>ADVISOR<br>REPORT | APPS. FOR<br>WHICH BOARD<br>MEDICAL<br>ADVISOR<br>REPORT WAS<br>REC'D. AND<br>ARE READY FOR<br>COMMITTEE<br>MEETING | APPS. FOR<br>WHICH<br>COMMITTEE<br>DECISION WAS | <u>IOTAL</u><br>OUTSTANDING<br>APPS. |
| 2018 QTR 4                                                                                | 4                              | 1                                                                                                          | 3                                  | 85                            | 25                                            | 46                                                           | 3                                                                                        | 6                                                                                                                               | 2                                                                                                                   | 3                                               | 85                                   |
| 2019 QTR 1                                                                                | 7                              | 1                                                                                                          | 9                                  | 84                            | 27                                            | 51                                                           | 4                                                                                        | 2                                                                                                                               | 0                                                                                                                   | 0                                               | 84                                   |
| 2019 QTR 2**                                                                              |                                |                                                                                                            |                                    |                               |                                               |                                                              |                                                                                          |                                                                                                                                 |                                                                                                                     |                                                 |                                      |
| 2019 QTR 3                                                                                |                                |                                                                                                            |                                    |                               |                                               |                                                              |                                                                                          |                                                                                                                                 |                                                                                                                     |                                                 |                                      |
| 2019 QTR 4                                                                                |                                |                                                                                                            |                                    |                               |                                               |                                                              |                                                                                          |                                                                                                                                 |                                                                                                                     |                                                 |                                      |