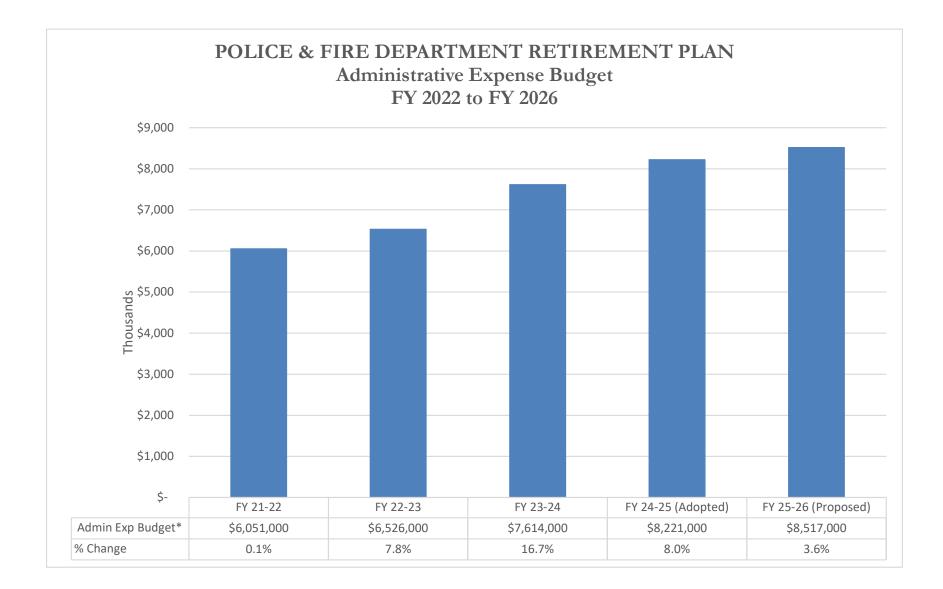

# POLICE & FIRE DEPARTMENT RETIREMENT PLAN

| Administrative | Expenses: | FY | 2025-2026 |
|----------------|-----------|----|-----------|
|----------------|-----------|----|-----------|

|                                           | (A)<br>2023-2024<br>Actual | (B)<br>2024-2025<br>Adopted | (C)<br>2024-2025<br>Forecast | (D)<br>2025-2026<br>Proposed | (A) to (B)<br>Increase<br>(Decrease) | (B) to (C)<br>Increase<br>(Decrease) | (C) to (D)<br>Increase<br>(Decrease) |
|-------------------------------------------|----------------------------|-----------------------------|------------------------------|------------------------------|--------------------------------------|--------------------------------------|--------------------------------------|
| PERSONNEL SERVICES                        |                            |                             |                              |                              |                                      | <u> </u>                             | <u> </u>                             |
| Salaries and employee benefits            | 4,958,630                  | 5,698,000                   | 5,059,000                    | 5,581,000                    | 739,370                              | (639,000)                            | 522,000                              |
| Total Personnel Services                  | 4,958,630                  | 5,698,000                   | 5,059,000                    | 5,581,000                    | 739,370                              | (639,000)                            | 522,000                              |
| NON-PERSONNEL / EQUIPMENT                 |                            |                             |                              |                              |                                      |                                      |                                      |
| Rent                                      | 237,239                    | 249,000                     | 240,000                      | 250,000                      | 11,761                               | (9,000)                              | 10,000                               |
| Insurance                                 | 192,955                    | 225,000                     | 203,000                      | 213,000                      | 32,045                               | (22,000)                             | 10,000                               |
| IT hardware / software                    | 115,168                    | 130,000                     | 100,900                      | 106,000                      | 14,832                               | (29,100)                             | 5,100                                |
| Postage and printing                      | 47,758                     | 65,000                      | 45,000                       | 45,000                       | 17,242                               | (20,000)                             | -                                    |
| LRS - annual maintenance fee              | 54,591                     | 58,000                      | 57,321                       | -                            | 3,409                                | (679)                                | (57,321)                             |
| Training and travel                       | 26,365                     | 35,000                      | 24,000                       | 40,000                       | 8,635                                | (11,000)                             | 16,000                               |
| Other non-personnel / equipment           | 45,896                     | 80,000                      | 44,260                       | 140,000                      | 34,104                               | (35,740)                             | 95,740                               |
| Office supplies and board meeting expense | 27,904                     | 25,000                      | 28,000                       | 30,000                       | (2,904)                              | 3,000                                | 2,000                                |
| Total Non-personnel / Equipment           | 747,876                    | 867,000                     | 742,481                      | 824,000                      | 119,124                              | (124,519)                            | 81,519                               |
| PROFESSIONAL SERVICES                     |                            |                             |                              |                              |                                      |                                      |                                      |
| Actuary / actuarial audit                 | 276,819                    | 271,000                     | 241,000                      | 290,000                      | (5,819)                              | (30,000)                             | 49,000                               |
| External auditor                          | 102,634                    | 92,000                      | 92,000                       | 185,000                      | (10,634)                             | -                                    | 93,000                               |
| Governance services                       | 36,359                     | 25,000                      | 25,000                       | 75,000                       | (11,359)                             | -                                    | 50,000                               |
| Legal                                     | 754,610                    | 681,000                     | 625,000                      | 841,000                      | (73,610)                             | (56,000)                             | 216,000                              |
| Pension administration system (LRS)       | 25,144                     | 24,000                      | 19,300                       | 131,500                      | (1,144)                              | (4,700)                              | 112,200                              |
| Temporary staffing agencies               | 114,241                    | 144,500                     | 138,000                      | 115,000                      | 30,259                               | (6,500)                              | (23,000)                             |
| Other professional services               | 98,588                     | 58,500                      | 46,500                       | 114,500                      | (40,088)                             | (12,000)                             | 68,000                               |
| Total Professional Services               | 1,408,395                  | 1,296,000                   | 1,186,800                    | 1,752,000                    | (112,395)                            | (109,200)                            | 565,200                              |
| MEDICAL SERVICES                          |                            |                             |                              |                              |                                      |                                      |                                      |
| Independent medical examiners             | 407,854                    | 360,000                     | 272,000                      | 360,000                      | (47,854)                             | (88,000)                             | 88,000                               |
| Total Medical Services                    | 407,854                    | 360,000                     | 272,000                      | 360,000                      | (47,854)                             | (88,000)                             | 88,000                               |
| TOTAL ADMINISTRATIVE EXPENSES             | 7,522,755                  | 8,221,000                   | 7,260,281                    | 8,517,000                    | 698,245                              | (960,719)                            | 1,256,719                            |