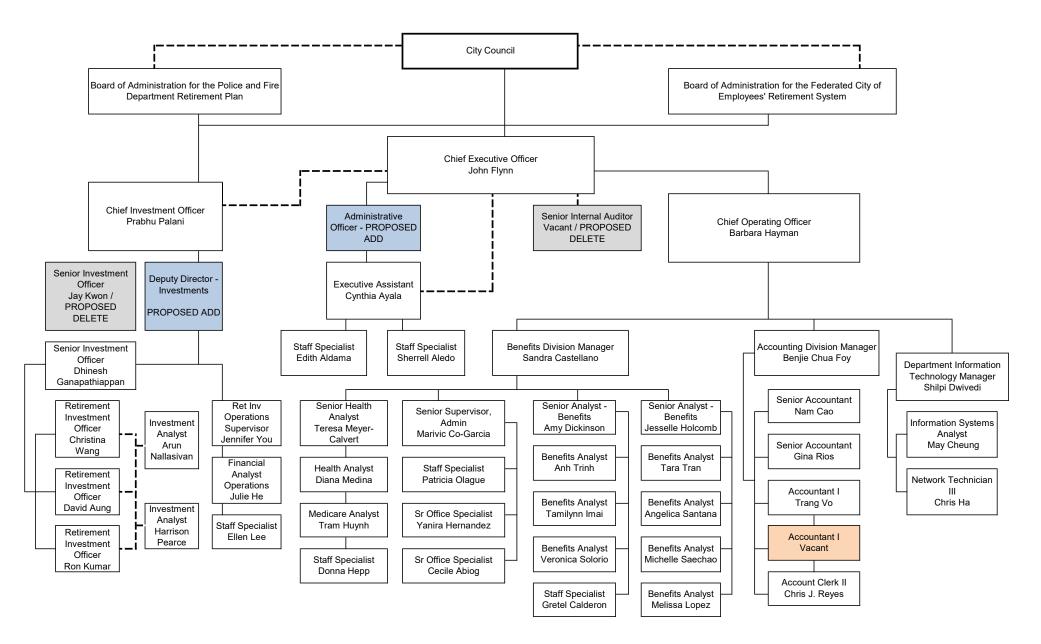

### **OFFICE OF RETIREMENT SERVICES**

## **Departmental Position Detail**

| Position                                        | 2023-2024<br>Adopted<br>(1) | 2024-2025<br>Adopted<br>(2) | 2024-2025<br>Forecast<br>(3) | 2025-2026<br>Proposed<br>(4) | Increase /<br>(Decrease)<br>(2 to 4) | Increase /<br>(Decrease)<br>(3 to 4) | Explanation                                               |
|-------------------------------------------------|-----------------------------|-----------------------------|------------------------------|------------------------------|--------------------------------------|--------------------------------------|-----------------------------------------------------------|
| Account Clerk II                                | 1.00                        | 1.00                        | 1.00                         | 1.00                         | -                                    | -                                    |                                                           |
| Accountant I/II                                 | 2.00                        | 2.00                        | 2.00                         | 2.00                         | -                                    | -                                    |                                                           |
| Administrative Officer                          | 0.00                        | 0.00                        | 0.00                         | 1.00                         | 1.00                                 | 1.00                                 | Proposed addition to replace Senior Auditor               |
| Analyst I/II                                    | 8.00                        | 9.00                        | 9.00                         | 9.00                         | -                                    | -                                    |                                                           |
| Assistant Director and Chief Investment Officer | 1.00                        | 1.00                        | 1.00                         | 1.00                         | -                                    | -                                    |                                                           |
| Department Information Technology Manager       | 1.00                        | 1.00                        | 1.00                         | 1.00                         | -                                    | -                                    |                                                           |
| Deputy Director                                 | 1.00                        | 1.00                        | 1.00                         | 1.00                         | -                                    | -                                    |                                                           |
| Deputy Director - Investments                   | 0.00                        | 0.00                        | 0.00                         | 1.00                         | 1.00                                 | 1.00                                 | Proposed addition to replace Senior Investment Officer    |
| Director of Retirement Services                 | 1.00                        | 1.00                        | 1.00                         | 1.00                         | -                                    | -                                    |                                                           |
| Division Manager                                | 2.00                        | 2.00                        | 2.00                         | 2.00                         | -                                    | -                                    |                                                           |
| Executive Assistant                             | 1.00                        | 1.00                        | 1.00                         | 1.00                         | -                                    | -                                    |                                                           |
| Financial Analyst                               | 1.00                        | 1.00                        | 1.00                         | 1.00                         | -                                    | -                                    |                                                           |
| Investments Operations Supervisor               | 1.00                        | 1.00                        | 1.00                         | 1.00                         | -                                    | -                                    |                                                           |
| Information Systems Analyst                     | 1.00                        | 1.00                        | 1.00                         | 1.00                         | -                                    | -                                    |                                                           |
| Network Technician I/II/III                     | 1.00                        | 1.00                        | 1.00                         | 1.00                         | -                                    | -                                    |                                                           |
| Retirement Investment Analyst I/II              | 2.00                        | 2.00                        | 2.00                         | 2.00                         | -                                    | -                                    |                                                           |
| Retirement Investment Officer                   | 3.00                        | 3.00                        | 3.00                         | 3.00                         | -                                    | -                                    |                                                           |
| Senior Accountant                               | 2.00                        | 2.00                        | 2.00                         | 2.00                         | -                                    | -                                    |                                                           |
| Senior Analyst                                  | 3.00                        | 3.00                        | 3.00                         | 3.00                         | -                                    | -                                    |                                                           |
| Senior Auditor                                  | 1.00                        | 1.00                        | 1.00                         | 0.00                         | (1.00)                               | (1.00)                               | Proposed deletion to add an Administrative Officer        |
| Senior Office Specialist                        | 1.00                        | 2.00                        | 2.00                         | 2.00                         | -                                    | -                                    |                                                           |
| Senior Retirement Investment Officer            | 2.00                        | 2.00                        | 2.00                         | 1.00                         | (1.00)                               | (1.00)                               | Proposed deletion to add a Deputy Director in Investments |
| Senior Supervisor, Administration               | 1.00                        | 1.00                        | 1.00                         | 1.00                         | -                                    | -                                    |                                                           |
| Staff Specialist                                | 6.00                        | 6.00                        | 6.00                         | 6.00                         | -                                    | -                                    |                                                           |
| Total Positions                                 | 43.00                       | 45.00                       | 45.00                        | 45.00                        | 0.00                                 | 0.00                                 |                                                           |

#### OFFICE OF RETIREMENT SERVICES Proposed Organizational Chart Budget FY25-26