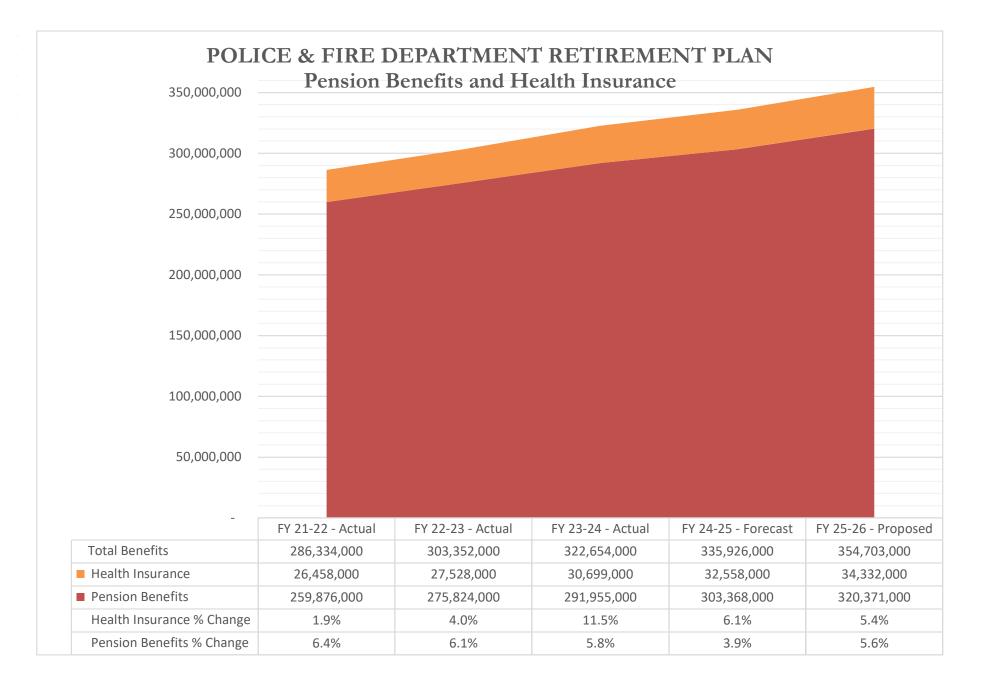

## POLICE & FIRE DEPARTMENT RETIREMENT PLAN

|                                          | (A)<br>2023-2024<br>Actual | (B)<br>2024-2025<br>Modified | (C)<br>2024-2025<br>Forecast | (D)<br>2025-2026<br>Proposed | (A) to (B)<br>Increase<br>(Decrease) | (B) to (C)<br>Increase<br>(Decrease) | (C) to (D)<br>Increase<br>(Decrease) |
|------------------------------------------|----------------------------|------------------------------|------------------------------|------------------------------|--------------------------------------|--------------------------------------|--------------------------------------|
| SOURCE OF FUNDS                          |                            |                              |                              |                              |                                      |                                      |                                      |
| Beginning Fund Balance<br>Claims Reserve | 5,020,851,000              | 5,440,664,000                | 5,440,664,000                | 5,684,295,000                | 419,813,000                          | 0                                    | 243,631,000                          |
| Total Beginning Fund Balance             | 5,020,851,000              | 5,440,664,000                | 5,440,664,000                | 5,684,295,000                | 419,813,000                          | 0                                    | 243,631,000                          |
| Transfers                                |                            |                              |                              |                              |                                      |                                      |                                      |
| City Contributions                       | 235,866,000                | 240,695,000                  | 240,750,000                  | 248,934,000                  | 4,829,000                            | 55,000                               | 8,184,000                            |
| 1970 COLA                                | 600                        | 600                          | 600                          | 800                          | 0                                    | 0                                    | 200                                  |
| 1980 COLA                                | 3,500                      | 3,300                        | 3,300                        | 3,500                        | (200)                                | 0                                    | 20                                   |
| 1990 COLA                                | 3,500                      | 3,700                        | 2,900                        | 3,700                        | 200                                  | (800)                                | 800                                  |
| Total Transfers                          | 235,873,600                | 240,702,600                  | 240,756,800                  | 248,942,000                  | 4,829,000                            | 54,200                               | 8,185,20                             |
| Revenue                                  |                            |                              |                              |                              |                                      |                                      |                                      |
| Participant Income                       | 45,259,000                 | 46,410,000                   | 46,407,000                   | 47,978,000                   | 1,151,000                            | (3,000)                              | 1,571,00                             |
| Investment Income, net of expenses       | 469,322,000                | 286,253,000                  | 299,661,000                  | 311,887,000                  | (183,069,000)                        | 13,408,000                           | 12,226,00                            |
| Total Revenue                            | 514,581,000                | 332,663,000                  | 346,068,000                  | 359,865,000                  | (181,918,000)                        | 13,405,000                           | 13,797,00                            |
| TOTAL SOURCE OF FUNDS                    | 5,771,305,600              | 6,014,029,600                | 6,027,488,800                | 6,293,102,000                | 242,724,000                          | 13,459,200                           | 265,613,200                          |
| USE OF FUNDS                             |                            |                              |                              |                              |                                      |                                      |                                      |
| Expenditures                             |                            |                              |                              |                              |                                      |                                      |                                      |
| Benefits                                 | 291,955,000                | 301,314,000                  | 303,368,000                  | 320,371,000                  | 9,359,000                            | 2,054,000                            | 17,003,000                           |
| Health Insurance                         | 30,699,000                 | 30,054,000                   | 32,558,000                   | 34,332,000                   | (645,000)                            | 2,504,000                            | 1,774,00                             |
| Personnel Services (Ret.)                | 4,959,000                  | 5,698,000                    | 5,059,000                    | 5,581,000                    | 739,000                              | (639,000)                            | 522,00                               |
| Non-Personnel/Equipment <sup>(1)</sup>   | 1,205,000                  | 867,000                      | 743,000                      | 824,000                      | (338,000)                            | (124,000)                            | 81,00                                |
| Professional Fees                        | 1,816,000                  | 1,656,000                    | 1,459,000                    | 2,112,000                    | (160,000)                            | (197,000)                            | 653,00                               |
| 1970 COLA                                | 600                        | 600                          | 600                          | 800                          | 0                                    | 0                                    | 20                                   |
| 1980 COLA                                | 3,500                      | 3,300                        | 3,300                        | 3,500                        | (200)                                | 0                                    | 20                                   |
| 1990 COLA                                | 3,500                      | 3,700                        | 2,900                        | 3,700                        | 200                                  | (800)                                | 80                                   |
| Total Expenditures                       | 330,641,600                | 339,596,600                  | 343,193,800                  | 363,228,000                  | 8,955,000                            | 3,597,200                            | 20,034,20                            |
| Ending Fund Balance                      |                            |                              |                              |                              |                                      |                                      |                                      |
| Claims Reserve                           | 5,440,664,000              | 5,674,433,000                | 5,684,295,000                | 5,929,874,000                | 233,769,000                          | 9,862,000                            | 245,579,00                           |
| Claims Reserve                           |                            |                              | E 694 20E 000                | 5,929,874,000                | 233,769,000                          | 9,862,000                            | 245,579,00                           |
| Total Ending Fund Balance                | 5,440,664,000              | 5,674,433,000                | 5,684,295,000                | 0,020,074,000                | 200,100,000                          | 0,002,000                            | - , ,                                |