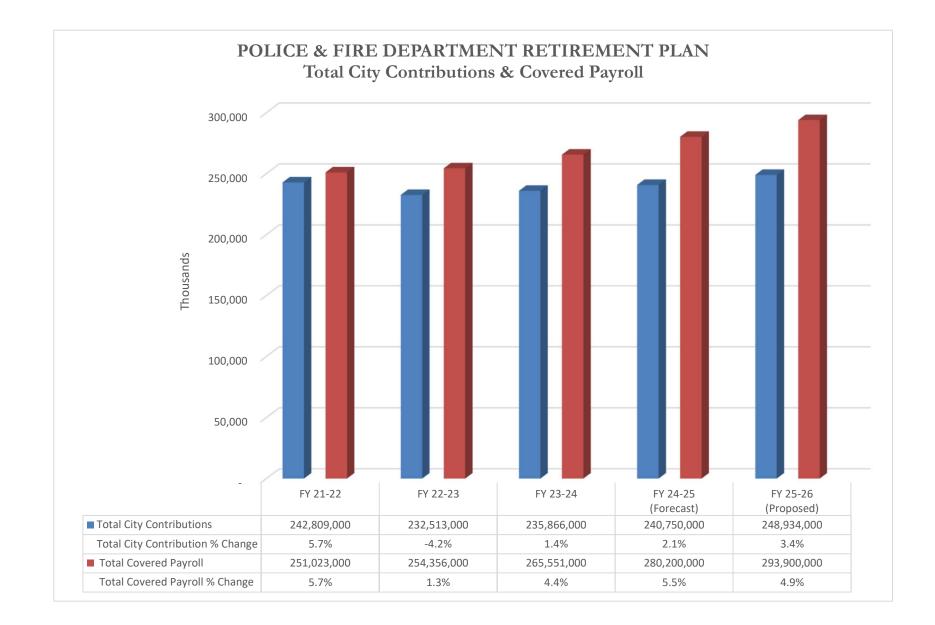

## POLICE & FIRE DEPARTMENT RETIREMENT PLAN

|                                          | (A)<br>2023-2024<br>Actual | (B)<br>2024-2025<br>Modified | (C)<br>2024-2025<br>Forecast | (D)<br>2025-2026<br>Proposed | (A) to (B)<br>Increase<br>(Decrease) | (B) to (C)<br>Increase<br>(Decrease) | (C) to (D)<br>Increase<br>(Decrease) |
|------------------------------------------|----------------------------|------------------------------|------------------------------|------------------------------|--------------------------------------|--------------------------------------|--------------------------------------|
| SOURCE OF FUNDS                          |                            |                              |                              |                              |                                      |                                      |                                      |
| Beginning Fund Balance<br>Claims Reserve | 5,020,851,000              | 5,440,664,000                | 5,440,664,000                | 5,684,295,000                | 419,813,000                          | 0                                    | 243,631,000                          |
| Total Beginning Fund Balance             | 5,020,851,000              | 5,440,664,000                | 5,440,664,000                | 5,684,295,000                | 419,813,000                          | 0                                    | 243,631,000                          |
| Transfers                                |                            |                              |                              |                              |                                      |                                      |                                      |
| City Contributions                       | 235,866,000                | 240,695,000                  | 240,750,000                  | 248,934,000                  | 4,829,000                            | 55,000                               | 8,184,000                            |
| 1970 COLA                                | 600                        | 600                          | 600                          | 800                          | 0                                    | 0                                    | 200                                  |
| 1980 COLA                                | 3,500                      | 3,300                        | 3,300                        | 3,500                        | (200)                                | 0                                    | 20                                   |
| 1990 COLA                                | 3,500                      | 3,700                        | 2,900                        | 3,700                        | 200                                  | (800)                                | 800                                  |
| Total Transfers                          | 235,873,600                | 240,702,600                  | 240,756,800                  | 248,942,000                  | 4,829,000                            | 54,200                               | 8,185,20                             |
| Revenue                                  |                            |                              |                              |                              |                                      |                                      |                                      |
| Participant Income                       | 45,259,000                 | 46,410,000                   | 46,407,000                   | 47,978,000                   | 1,151,000                            | (3,000)                              | 1,571,00                             |
| Investment Income, net of expenses       | 469,322,000                | 286,253,000                  | 299,661,000                  | 311,887,000                  | (183,069,000)                        | 13,408,000                           | 12,226,00                            |
| Total Revenue                            | 514,581,000                | 332,663,000                  | 346,068,000                  | 359,865,000                  | (181,918,000)                        | 13,405,000                           | 13,797,00                            |
| TOTAL SOURCE OF FUNDS                    | 5,771,305,600              | 6,014,029,600                | 6,027,488,800                | 6,293,102,000                | 242,724,000                          | 13,459,200                           | 265,613,200                          |
| USE OF FUNDS                             |                            |                              |                              |                              |                                      |                                      |                                      |
| Expenditures                             |                            |                              |                              |                              |                                      |                                      |                                      |
| Benefits                                 | 291,955,000                | 301,314,000                  | 303,368,000                  | 320,371,000                  | 9,359,000                            | 2,054,000                            | 17,003,000                           |
| Health Insurance                         | 30,699,000                 | 30,054,000                   | 32,558,000                   | 34,332,000                   | (645,000)                            | 2,504,000                            | 1,774,00                             |
| Personnel Services (Ret.)                | 4,959,000                  | 5,698,000                    | 5,059,000                    | 5,581,000                    | 739,000                              | (639,000)                            | 522,00                               |
| Non-Personnel/Equipment <sup>(1)</sup>   | 1,205,000                  | 867,000                      | 743,000                      | 824,000                      | (338,000)                            | (124,000)                            | 81,00                                |
| Professional Fees                        | 1,816,000                  | 1,656,000                    | 1,459,000                    | 2,112,000                    | (160,000)                            | (197,000)                            | 653,00                               |
| 1970 COLA                                | 600                        | 600                          | 600                          | 800                          | 0                                    | 0                                    | 20                                   |
| 1980 COLA                                | 3,500                      | 3,300                        | 3,300                        | 3,500                        | (200)                                | 0                                    | 20                                   |
| 1990 COLA                                | 3,500                      | 3,700                        | 2,900                        | 3,700                        | 200                                  | (800)                                | 80                                   |
| Total Expenditures                       | 330,641,600                | 339,596,600                  | 343,193,800                  | 363,228,000                  | 8,955,000                            | 3,597,200                            | 20,034,20                            |
| Ending Fund Balance                      |                            |                              |                              |                              |                                      |                                      |                                      |
| Claims Reserve                           | 5,440,664,000              | 5,674,433,000                | 5,684,295,000                | 5,929,874,000                | 233,769,000                          | 9,862,000                            | 245,579,00                           |
| Claims Reserve                           |                            |                              | E 694 20E 000                | 5,929,874,000                | 233,769,000                          | 9,862,000                            | 245,579,00                           |
| Total Ending Fund Balance                | 5,440,664,000              | 5,674,433,000                | 5,684,295,000                | 0,020,074,000                | 200,100,000                          | 0,002,000                            | - , ,                                |