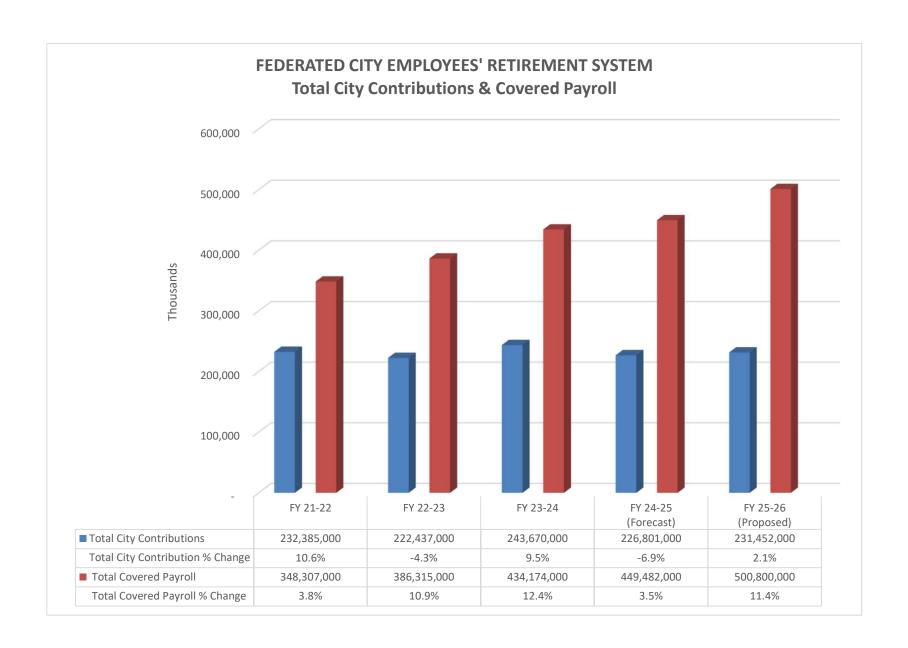

#### **Proposed Budget for Fiscal Year 2025-2026**

|                                                     | (A)<br>2023-2024<br>Actual          | (B)<br>2024-2025<br>Modified        | (C)<br>2024-2025<br>Forecast        | (D)<br>2025-2026<br>Proposed        | (A) to (B)<br>Increase<br>(Decrease) | (B) to (C)<br>Increase<br>(Decrease)    | (C) to (D)<br>Increase<br>(Decrease) |
|-----------------------------------------------------|-------------------------------------|-------------------------------------|-------------------------------------|-------------------------------------|--------------------------------------|-----------------------------------------|--------------------------------------|
| SOURCE OF FUNDS                                     |                                     |                                     |                                     |                                     |                                      |                                         |                                      |
| Beginning Fund Balance<br>Claims Reserve            | 3,281,923,000                       | 3,567,981,000                       | 3,567,981,000                       | 3,715,459,000                       | 286,058,000                          | 0                                       | 147,478,000                          |
| Total Beginning Fund Balance                        | 3,281,923,000                       | 3,567,981,000                       | 3,567,981,000                       | 3,715,459,000                       | 286,058,000                          | 0                                       | 147,478,000                          |
| Transfers COLAs City Contributions Total Transfers  | 3,900<br>243,670,000<br>243,673,900 | 4,500<br>254,726,000<br>254,730,500 | 3,000<br>226,801,000<br>226,804,000 | 3,000<br>231,452,000<br>231,455,000 | 600<br>11,056,000<br>11,056,600      | (1,500)<br>(27,925,000)<br>(27,926,500) | 4,651,000<br>4,651,000               |
|                                                     | 240,070,000                         | 204,700,000                         | 220,004,000                         | 201,400,000                         | 11,000,000                           | (27,020,000)                            | 4,001,000                            |
| Revenue Participant Contributions Investment Income | 43,824,000<br>294,732,000           | 44,393,000<br>172,705,000           | 44,397,000<br>181,819,000           | 49,026,000<br>189,878,000           | 569,000<br>(122,027,000)             | 4,000<br>9,114,000                      | 4,629,000<br>8,059,000               |
| Total Revenue                                       | 338,556,000                         | 217,098,000                         | 226,216,000                         | 238,904,000                         | (121,458,000)                        | 9,118,000                               | 12,688,000                           |
| TOTAL SOURCE OF FUNDS                               | 3,864,152,900                       | 4,039,809,500                       | 4,021,001,000                       | 4,185,818,000                       | 175,656,600                          | (18,808,500)                            | 164,817,000                          |
| USE OF FUNDS                                        |                                     |                                     |                                     |                                     |                                      |                                         |                                      |
| Expenditures                                        |                                     |                                     |                                     |                                     |                                      |                                         |                                      |
| COLAs                                               | 3,900                               | 4,500                               | 3,000                               | 3,000                               | 600                                  | (1,500)                                 | 0                                    |
| Benefits Health Insurance                           | 256,565,000<br>32,635,000           | 263,433,000<br>36,093,000           | 263,653,000<br>35,587,000           | 273,782,000<br>36,576,000           | 6,868,000<br>3,458,000               | 220,000<br>(506,000)                    | 10,129,000<br>989,000                |
| Personnel Services                                  | 4,407,000                           | 5,111,000                           | 4,507,000                           | 4,981,000                           | 704,000                              | (604,000)                               | 474,000                              |
| Non-Personnel/Equipment (1)                         | 1,301,000                           | 894,000                             | 788,000                             | 870,000                             | (407,000)                            | (106,000)                               | 82,000                               |
| Professional Fees                                   | 1,260,000                           | 1,257,000                           | 1,004,000                           | 1,526,000                           | (3,000)                              | (253,000)                               | 522,000                              |
| Total Expenditures                                  | 296,171,900                         | 306,792,500                         | 305,542,000                         | 317,738,000                         | 10,620,600                           | (1,250,500)                             | 12,196,000                           |
| Ending Fund Balance                                 |                                     |                                     |                                     |                                     |                                      |                                         |                                      |
| Claims Reserve                                      | 3,567,981,000                       | 3,733,017,000                       | 3,715,459,000                       | 3,868,080,000                       | 165,036,000                          | (17,558,000)                            | 152,621,000                          |
| Total Ending Fund Balance                           | 3,567,981,000                       | 3,733,017,000                       | 3,715,459,000                       | 3,868,080,000                       | 165,036,000                          | (17,558,000)                            | 152,621,000                          |
| TOTAL USE OF FUNDS                                  | 3,864,152,900                       | 4,039,809,500                       | 4,021,001,000                       | 4,185,818,000                       | 175,656,600                          | (18,808,500)                            | 164,817,000                          |