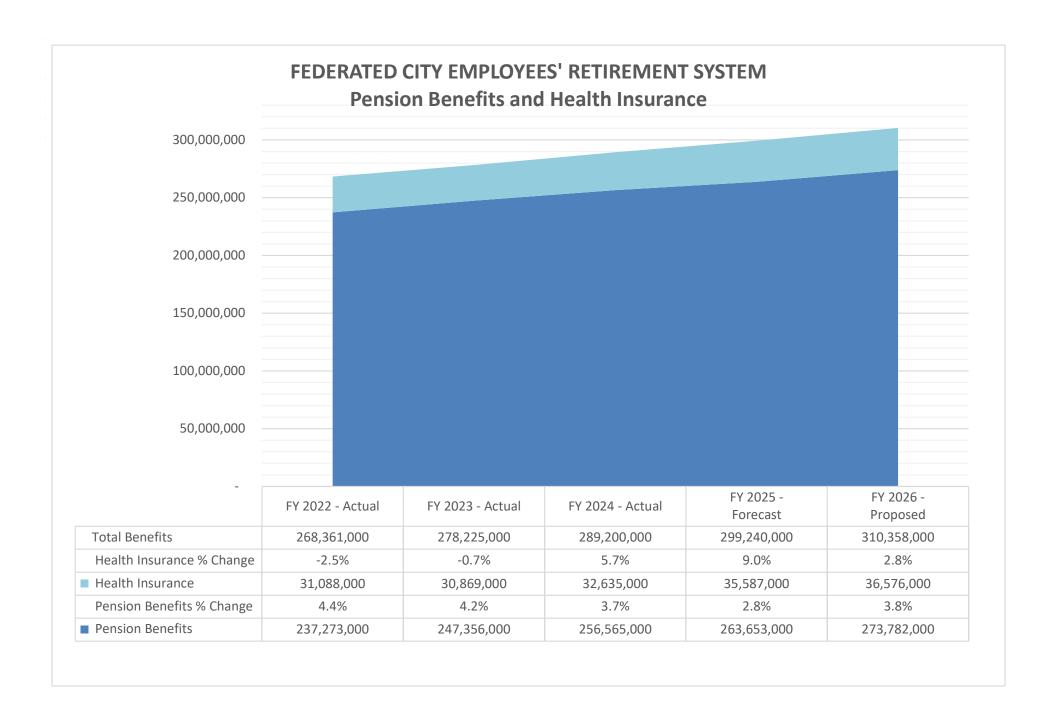

#### **Proposed Budget for Fiscal Year 2025-2026**

|                                                     | (A)<br>2023-2024<br>Actual          | (B)<br>2024-2025<br>Modified        | (C)<br>2024-2025<br>Forecast        | (D)<br>2025-2026<br>Proposed        | (A) to (B)<br>Increase<br>(Decrease) | (B) to (C)<br>Increase<br>(Decrease)    | (C) to (D)<br>Increase<br>(Decrease) |
|-----------------------------------------------------|-------------------------------------|-------------------------------------|-------------------------------------|-------------------------------------|--------------------------------------|-----------------------------------------|--------------------------------------|
| SOURCE OF FUNDS                                     |                                     |                                     |                                     |                                     |                                      |                                         |                                      |
| Beginning Fund Balance<br>Claims Reserve            | 3,281,923,000                       | 3,567,981,000                       | 3,567,981,000                       | 3,715,459,000                       | 286,058,000                          | 0                                       | 147,478,000                          |
| Total Beginning Fund Balance                        | 3,281,923,000                       | 3,567,981,000                       | 3,567,981,000                       | 3,715,459,000                       | 286,058,000                          | 0                                       | 147,478,000                          |
| Transfers COLAs City Contributions Total Transfers  | 3,900<br>243,670,000<br>243,673,900 | 4,500<br>254,726,000<br>254,730,500 | 3,000<br>226,801,000<br>226,804,000 | 3,000<br>231,452,000<br>231,455,000 | 600<br>11,056,000<br>11,056,600      | (1,500)<br>(27,925,000)<br>(27,926,500) | 4,651,000<br>4,651,000               |
|                                                     | 240,070,000                         | 204,700,000                         | 220,004,000                         | 201,400,000                         | 11,000,000                           | (27,020,000)                            | 4,001,000                            |
| Revenue Participant Contributions Investment Income | 43,824,000<br>294,732,000           | 44,393,000<br>172,705,000           | 44,397,000<br>181,819,000           | 49,026,000<br>189,878,000           | 569,000<br>(122,027,000)             | 4,000<br>9,114,000                      | 4,629,000<br>8,059,000               |
| Total Revenue                                       | 338,556,000                         | 217,098,000                         | 226,216,000                         | 238,904,000                         | (121,458,000)                        | 9,118,000                               | 12,688,000                           |
| TOTAL SOURCE OF FUNDS                               | 3,864,152,900                       | 4,039,809,500                       | 4,021,001,000                       | 4,185,818,000                       | 175,656,600                          | (18,808,500)                            | 164,817,000                          |
| USE OF FUNDS                                        |                                     |                                     |                                     |                                     |                                      |                                         |                                      |
| Expenditures                                        |                                     |                                     |                                     |                                     |                                      |                                         |                                      |
| COLAs                                               | 3,900                               | 4,500                               | 3,000                               | 3,000                               | 600                                  | (1,500)                                 | 0                                    |
| Benefits Health Insurance                           | 256,565,000<br>32,635,000           | 263,433,000<br>36,093,000           | 263,653,000<br>35,587,000           | 273,782,000<br>36,576,000           | 6,868,000<br>3,458,000               | 220,000<br>(506,000)                    | 10,129,000<br>989,000                |
| Personnel Services                                  | 4,407,000                           | 5,111,000                           | 4,507,000                           | 4,981,000                           | 704,000                              | (604,000)                               | 474,000                              |
| Non-Personnel/Equipment (1)                         | 1,301,000                           | 894,000                             | 788,000                             | 870,000                             | (407,000)                            | (106,000)                               | 82,000                               |
| Professional Fees                                   | 1,260,000                           | 1,257,000                           | 1,004,000                           | 1,526,000                           | (3,000)                              | (253,000)                               | 522,000                              |
| Total Expenditures                                  | 296,171,900                         | 306,792,500                         | 305,542,000                         | 317,738,000                         | 10,620,600                           | (1,250,500)                             | 12,196,000                           |
| Ending Fund Balance                                 |                                     |                                     |                                     |                                     |                                      |                                         |                                      |
| Claims Reserve                                      | 3,567,981,000                       | 3,733,017,000                       | 3,715,459,000                       | 3,868,080,000                       | 165,036,000                          | (17,558,000)                            | 152,621,000                          |
| Total Ending Fund Balance                           | 3,567,981,000                       | 3,733,017,000                       | 3,715,459,000                       | 3,868,080,000                       | 165,036,000                          | (17,558,000)                            | 152,621,000                          |
| TOTAL USE OF FUNDS                                  | 3,864,152,900                       | 4,039,809,500                       | 4,021,001,000                       | 4,185,818,000                       | 175,656,600                          | (18,808,500)                            | 164,817,000                          |