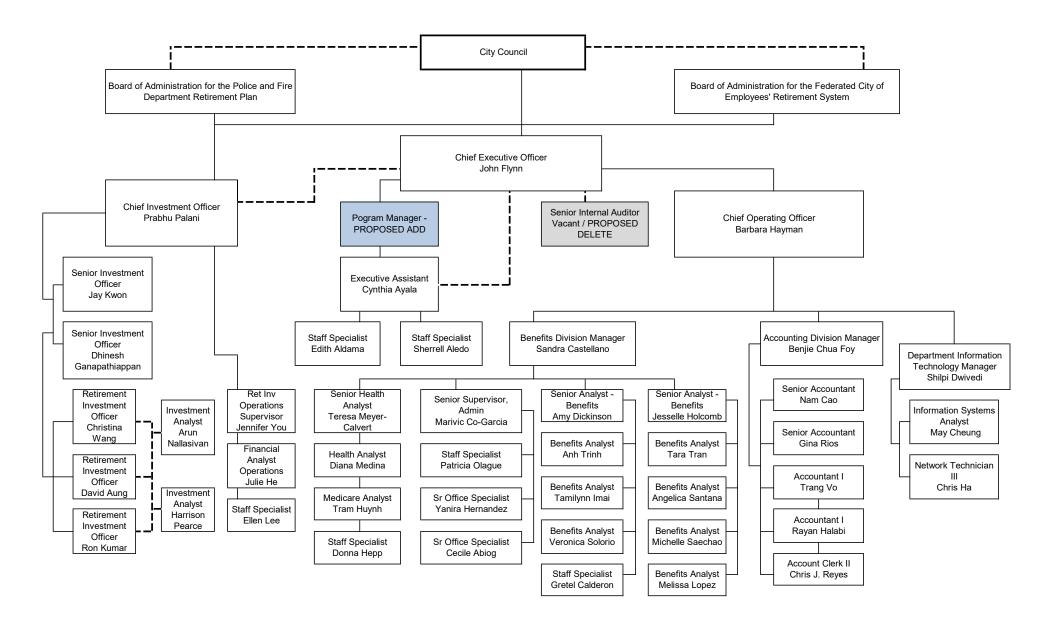

#### OFFICE OF RETIREMENT SERVICES

#### **Departmental Position Detail**

| Position                                        | 2023-2024<br>Adopted<br>(1) | 2024-2025<br>Adopted<br>(2) |       | 2025-2026<br>Proposed<br>(4) | Increase /<br>(Decrease)<br>(2 to 4) | Increase /<br>(Decrease)<br>(3 to 4) | Explanation                                 |
|-------------------------------------------------|-----------------------------|-----------------------------|-------|------------------------------|--------------------------------------|--------------------------------------|---------------------------------------------|
| Account Clerk II                                | 1.00                        | 1.00                        | 1.00  | 1.00                         | -                                    | -                                    |                                             |
| Accountant I/II                                 | 2.00                        | 2.00                        | 2.00  | 2.00                         | -                                    | -                                    |                                             |
| Analyst I/II                                    | 8.00                        | 9.00                        | 9.00  | 9.00                         | -                                    | -                                    |                                             |
| Assistant Director and Chief Investment Officer | 1.00                        | 1.00                        | 1.00  | 1.00                         | -                                    | -                                    |                                             |
| Department Information Technology Manager       | 1.00                        | 1.00                        | 1.00  | 1.00                         | -                                    | -                                    |                                             |
| Deputy Director                                 | 1.00                        | 1.00                        | 1.00  | 1.00                         | -                                    | -                                    |                                             |
| Director of Retirement Services                 | 1.00                        | 1.00                        | 1.00  | 1.00                         | -                                    | -                                    |                                             |
| Division Manager                                | 2.00                        | 2.00                        | 2.00  | 2.00                         | -                                    | -                                    |                                             |
| Executive Assistant                             | 1.00                        | 1.00                        | 1.00  | 1.00                         | -                                    | -                                    |                                             |
| Financial Analyst                               | 1.00                        | 1.00                        | 1.00  | 1.00                         | -                                    | -                                    |                                             |
| Investments Operations Supervisor               | 1.00                        | 1.00                        | 1.00  | 1.00                         | -                                    | -                                    |                                             |
| Information Systems Analyst                     | 1.00                        | 1.00                        | 1.00  | 1.00                         | -                                    | -                                    |                                             |
| Network Technician I/II/III                     | 1.00                        | 1.00                        | 1.00  | 1.00                         | -                                    | -                                    |                                             |
| Program Manager                                 | 0.00                        | 0.00                        | 0.00  | 1.00                         | 1.00                                 | 1.00                                 | Proposed addition to replace Senior Auditor |
| Retirement Investment Analyst I/II              | 2.00                        | 2.00                        | 2.00  | 2.00                         | -                                    | -                                    |                                             |
| Retirement Investment Officer                   | 3.00                        | 3.00                        | 3.00  | 3.00                         | -                                    | -                                    |                                             |
| Senior Accountant                               | 2.00                        | 2.00                        | 2.00  | 2.00                         | -                                    | -                                    |                                             |
| Senior Analyst                                  | 3.00                        | 3.00                        | 3.00  | 3.00                         | -                                    | -                                    |                                             |
| Senior Auditor                                  | 1.00                        | 1.00                        | 1.00  | 0.00                         | (1.00)                               | (1.00)                               | Proposed deletion to add a Program Manager  |
| Senior Office Specialist                        | 1.00                        | 2.00                        | 2.00  | 2.00                         | -                                    | -                                    |                                             |
| Senior Retirement Investment Officer            | 2.00                        | 2.00                        | 2.00  | 2.00                         | -                                    | -                                    |                                             |
| Senior Supervisor, Administration               | 1.00                        | 1.00                        | 1.00  | 1.00                         | -                                    | -                                    |                                             |
| Staff Specialist                                | 6.00                        | 6.00                        | 6.00  | 6.00                         | -                                    | -                                    |                                             |
| Total Positions                                 | 43.00                       | 45.00                       | 45.00 | 45.00                        | 0.00                                 | 0.00                                 |                                             |

# OFFICE OF RETIREMENT SERVICES Proposed Organizational Chart Budget FY25-26