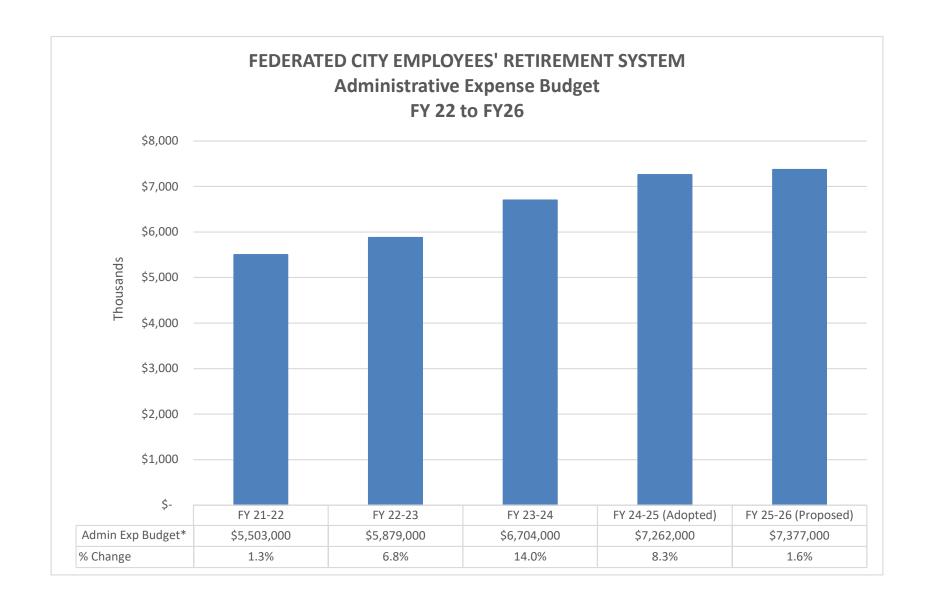

### **Administrative Expenses: FY 2025-2026**

|                                           | (A)<br>2023-2024<br>Actual | (B)<br>2024-2025<br>Modified | (C)<br>2024-2025<br>Forecast | (D)<br>2025-2026<br>Proposed | (A) to (B)<br>Increase<br>(Decrease) | (B) to (C)<br>Increase<br>(Decrease) | (C) to (D)<br>Increase<br>(Decrease) |
|-------------------------------------------|----------------------------|------------------------------|------------------------------|------------------------------|--------------------------------------|--------------------------------------|--------------------------------------|
| PERSONNEL SERVICES                        |                            |                              |                              |                              |                                      |                                      |                                      |
| Salaries and employee benefits            | 4,406,995                  | 5,111,000                    | 4,507,000                    | 4,981,000                    | 704,005                              | (604,000)                            | 474,000                              |
| Total Personnel Services                  | 4,406,995                  | 5,111,000                    | 4,507,000                    | 4,981,000                    | 704,005                              | (604,000)                            | 474,000                              |
| NON-PERSONNEL / EQUIPMENT                 |                            |                              |                              |                              |                                      |                                      |                                      |
| Rent                                      | 237,239                    | 249,000                      | 240,000                      | 250,000                      | 11,761                               | (9,000)                              | 10,000                               |
| Insurance                                 | 188,816                    | 228,000                      | 198,000                      | 208,000                      | 39,184                               | (30,000)                             | 10,000                               |
| IT hardware / software                    | 115,168                    | 130,000                      | 104,200                      | 106,000                      | 14,832                               | (25,800)                             | 1,800                                |
| LRS - annual maintenance fee              | 54,591                     | 58,000                       | 57,321                       | -                            | 3,409                                | (679)                                | (57,321)                             |
| Postage and printing                      | 83,406                     | 100,000                      | 73,000                       | 80,000                       | 16,594                               | (27,000)                             | 7,000                                |
| Training and travel                       | 39,227                     | 35,000                       | 44,000                       | 60,000                       | (4,227)                              | 9,000                                | 16,000                               |
| Office supplies and board meeting expense | 27,412                     | 25,000                       | 26,000                       | 30,000                       | (2,412)                              | 1,000                                | 4,000                                |
| Other non-personnel / equipment           | 105,908                    | 69,000                       | 44,960                       | 136,000                      | (36,908)                             | (24,040)                             | 91,040                               |
| Total Non-personnel / Equipment           | 851,767                    | 894,000                      | 787,481                      | 870,000                      | 42,233                               | (106,519)                            | 82,519                               |
| PROFESSIONAL SERVICES                     |                            |                              |                              |                              |                                      |                                      |                                      |
| Actuary / actuarial audit                 | 253,277                    | 267,000                      | 216,000                      | 233,000                      | 13,723                               | (51,000)                             | 17,000                               |
| External auditor                          | 102,634                    | 92,000                       | 92,000                       | 185,000                      | (10,634)                             | -                                    | 93,000                               |
| Governance services                       | 27,239                     | 25,000                       | 25,000                       | 75,000                       | (2,239)                              | -                                    | 50,000                               |
| Legal                                     | 555,652                    | 490,000                      | 446,000                      | 527,000                      | (65,652)                             | (44,000)                             | 81,000                               |
| Pension administration system             | 25,144                     | 34,000                       | 19,300                       | 131,500                      | 8,856                                | (14,700)                             | 112,200                              |
| Temporary staffing agencies               | 114,241                    | 145,000                      | 138,000                      | 115,000                      | 30,759                               | (7,000)                              | (23,000)                             |
| Other professional services               | 98,987                     | 59,000                       | 47,500                       | 114,500                      | (39,987)                             | (11,500)                             | 67,000                               |
| Total Professional Services               | 1,177,174                  | 1,112,000                    | 983,800                      | 1,381,000                    | (65,174)                             | (128,200)                            | 397,200                              |
| MEDICAL SERVICES                          |                            |                              |                              |                              |                                      |                                      |                                      |
| Independent medical examiners             | 82,816                     | 145,000                      | 20,000                       | 145,000                      | 62,184                               | (125,000)                            | 125,000                              |
| Total Medical Services                    | 82,816                     | 145,000                      | 20,000                       | 145,000                      | 62,184                               | (125,000)                            | 125,000                              |
| TOTAL ADMINISTRATIVE EXPENSES             | 6,518,752                  | 7,262,000                    | 6,298,281                    | 7,377,000                    | 743,248                              | (963,719)                            | 1,078,719                            |
| Amortization expense Rounding             | 448,947                    |                              |                              |                              |                                      |                                      |                                      |
| Total Admin Expenses per ACFR             | 6,967,699                  |                              |                              |                              |                                      |                                      |                                      |